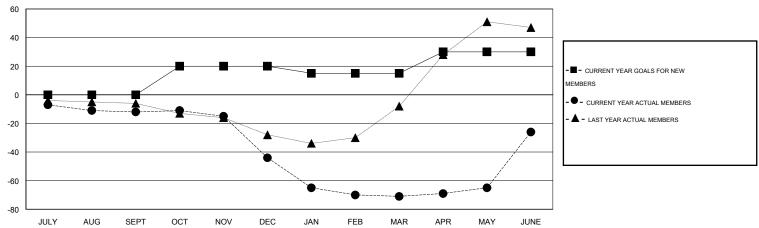

## **LOCATION POLAND**

 $\mathsf{GMT}\;\mathsf{CA}\;4$ 

|               |                  | Clubs            |                  |                  | Members               |                    |                                     |                    |                  |  |
|---------------|------------------|------------------|------------------|------------------|-----------------------|--------------------|-------------------------------------|--------------------|------------------|--|
|               | RESUL            | TS FOR 2014-2015 |                  |                  | RESULTS FOR 2014-2015 |                    |                                     |                    |                  |  |
| QUARTER       | NEW CLUB<br>GOAL | NEW CLUBS        | DROPPED<br>CLUBS | NET<br>GAIN/LOSS | QUARTER               | NEW MEMBER<br>GOAL | CHARTER AND<br>NEW MEMBERS<br>ADDED | DROPPED<br>MEMBERS | NET<br>GAIN/LOSS |  |
| JULY/AUG/SEPT | 0                | 0                | 0                | 0                | JULY/AUG/SEPT         | 0                  | 13                                  | 25                 | -12              |  |
| OCT/NOV/DEC   | 1                | 0                | 2                | -2               | OCT/NOV/DEC           | 20                 | 18                                  | 50                 | -32              |  |
| JAN/FEB/MAR   | 0                | 0                | 1                | -1               | JAN/FEB/MAR           | -5                 | 16                                  | 43                 | -27              |  |
| APR/MAY/JUNE  | 1                | 1                | 0                | 1                | APR/MAY/JUNE          | 15                 | 60                                  | 15                 | 45               |  |

## GOALS AND ACTUAL MEMBERS CUMULATIVE

| DROPPED CLUBS: 3  DROPPED MEMBERS |         | 32 CLUBS OF 58 ADDED 1 OR MORE NEW MEMBERS | GENDER DISTRIBU<br>MALE<br>FEMALE | UTION<br>643 (59.70%)<br>434 (40.30%) |    |
|-----------------------------------|---------|--------------------------------------------|-----------------------------------|---------------------------------------|----|
| DECEASED                          | 4<br>40 | CLICK HERE FOR HEALTH                      | FAMILY UNIT MEMBERS               |                                       | 50 |
| OTHER                             | 89      | ASSESSMENT DATA                            | HEAD OF HOUSEHOLD                 |                                       |    |
| TOTAL                             | 133     |                                            | NON-HEAD OF HOUSEHOR              | 25                                    |    |