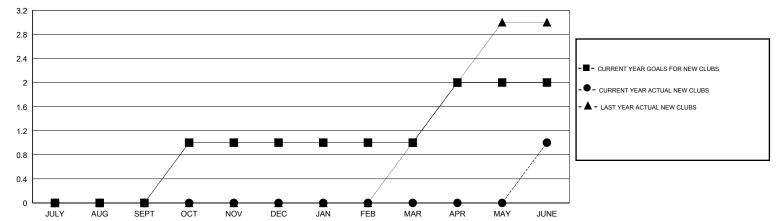

## **LOCATION POLAND**

 $\mathsf{GMT}\;\mathsf{CA}\;4$ 

|               |                  | Clubs            |                  |                  | Members               |                    |                                     |                    |                  |  |
|---------------|------------------|------------------|------------------|------------------|-----------------------|--------------------|-------------------------------------|--------------------|------------------|--|
|               | RESUL            | TS FOR 2014-2015 |                  |                  | RESULTS FOR 2014-2015 |                    |                                     |                    |                  |  |
| QUARTER       | NEW CLUB<br>GOAL | NEW CLUBS        | DROPPED<br>CLUBS | NET<br>GAIN/LOSS | QUARTER               | NEW MEMBER<br>GOAL | CHARTER AND<br>NEW MEMBERS<br>ADDED | DROPPED<br>MEMBERS | NET<br>GAIN/LOSS |  |
| JULY/AUG/SEPT | 0                | 0                | 0                | 0                | JULY/AUG/SEPT         | 0                  | 13                                  | 25                 | -12              |  |
| OCT/NOV/DEC   | 1                | 0                | 2                | -2               | OCT/NOV/DEC           | 20                 | 18                                  | 50                 | -32              |  |
| JAN/FEB/MAR   | 0                | 0                | 1                | -1               | JAN/FEB/MAR           | -5                 | 16                                  | 43                 | -27              |  |
| APR/MAY/JUNE  | 1                | 1                | 0                | 1                | APR/MAY/JUNE          | 15                 | 60                                  | 15                 | 45               |  |

## GOALS AND ACTUAL NEW CLUBS CUMULATIVE